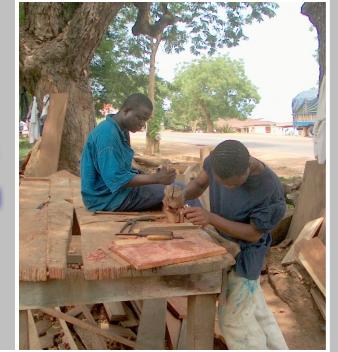

### The School Bus

Wood carvers in Tema Ghana

The "Blight" of Slavery
Was Brought About When
Black Men (Ashante)
Conquered And Sold Black
Men
To White Slavers