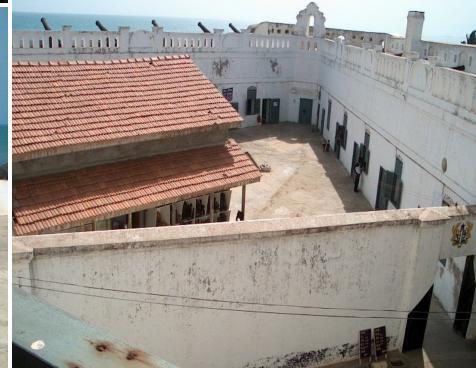

### The School Bus

Wood carvers in Tema Ghana

The "Blight" of Slavery
Was Brought About When
Black Men (Ashante)
Conquered And Sold Black
Men
To White Slavers