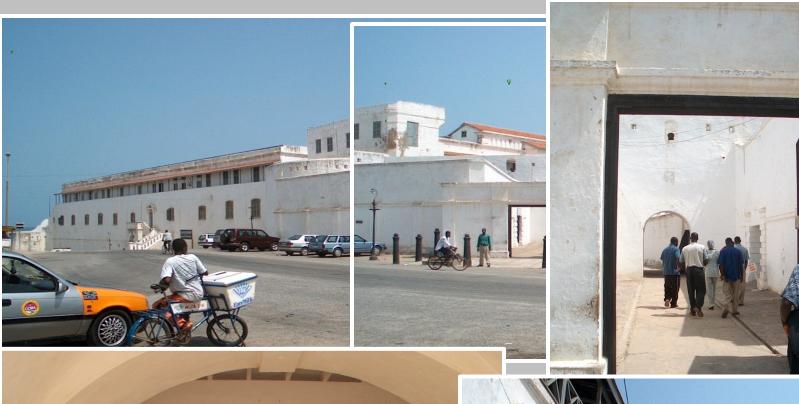

### The School Bus

Wood carvers in Tema Ghana

The "Blight" of Slavery
Was Brought About When
Black Men (Ashante)
Conquered And Sold Black
Men
To White Slavers

### Free Men Serve Jesus Christ!

"Do you not know that to whom you present yourselves slaves to obey, you are that one's slaves whom you obey, whether of sin leading to death, or of obedience leading to righteousness? But God be thanked that though you were slaves of sin, yet you obeyed from the heart that form of doctrine to which you were delivered" (Romans 6:16-17)