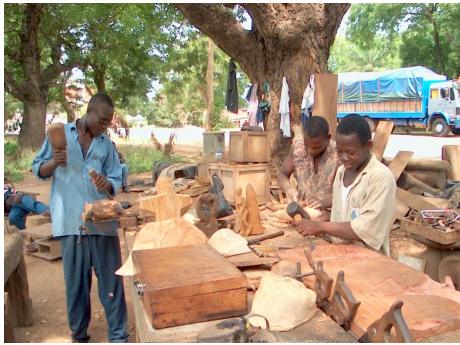

### The School Bus

Wood carvers in Tema Ghana

The "Blight" of Slavery
Was Brought About When
Black Men (Ashante)
Conquered And Sold Black
Men
To White Slavers