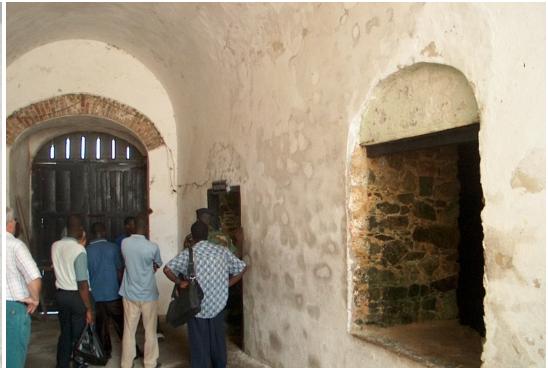

### The School Bus

Wood carvers in Tema Ghana

The "Blight" of Slavery
Was Brought About When
Black Men (Ashante)
Conquered And Sold Black
Men
To White Slavers