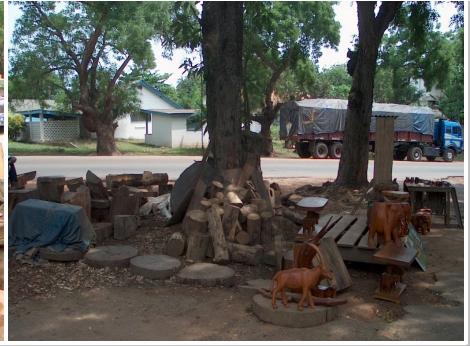

### The School Bus

Wood carvers in Tema Ghana

The "Blight" of Slavery
Was Brought About When
Black Men (Ashante)
Conquered And Sold Black
Men
To White Slavers