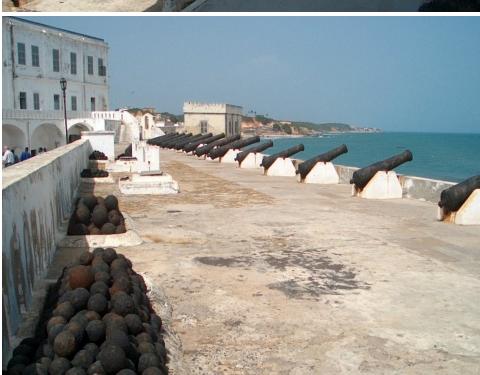

### The School Bus

Wood carvers in Tema Ghana

The "Blight" of Slavery
Was Brought About When
Black Men (Ashante)
Conquered And Sold Black
Men
To White Slavers