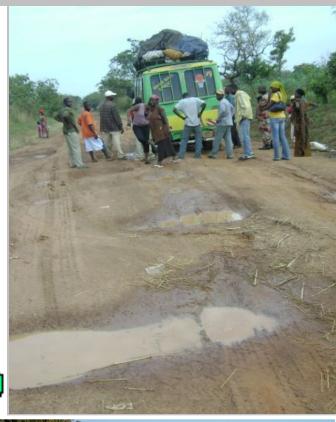

### **Transportation**

### The School Bus

Wood carvers in Tema Ghana

The "Blight" of Slavery
Was Brought About When
Black Men (Ashante)
Conquered And Sold Black
Men
To White Slavers