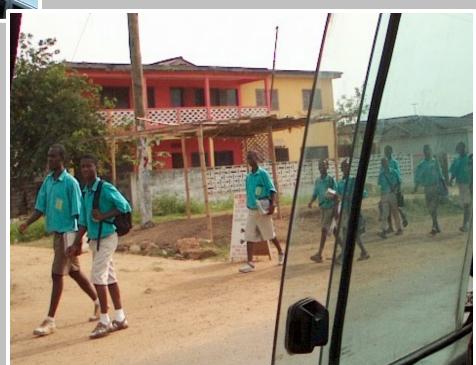

### **Transportation**

### The School Bus

Wood carvers in Tema Ghana

The "Blight" of Slavery
Was Brought About When
Black Men (Ashante)
Conquered And Sold Black
Men
To White Slavers