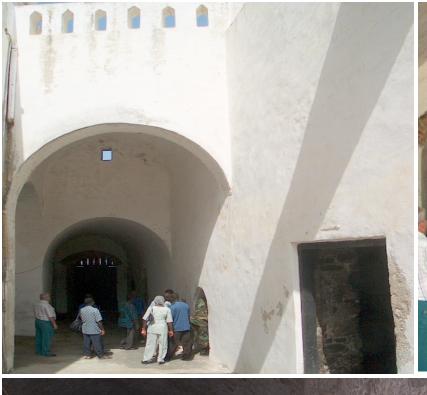

### The School Bus

Wood carvers in Tema Ghana

The "Blight" of Slavery
Was Brought About When
Black Men (Ashante)
Conquered And Sold Black
Men
To White Slavers