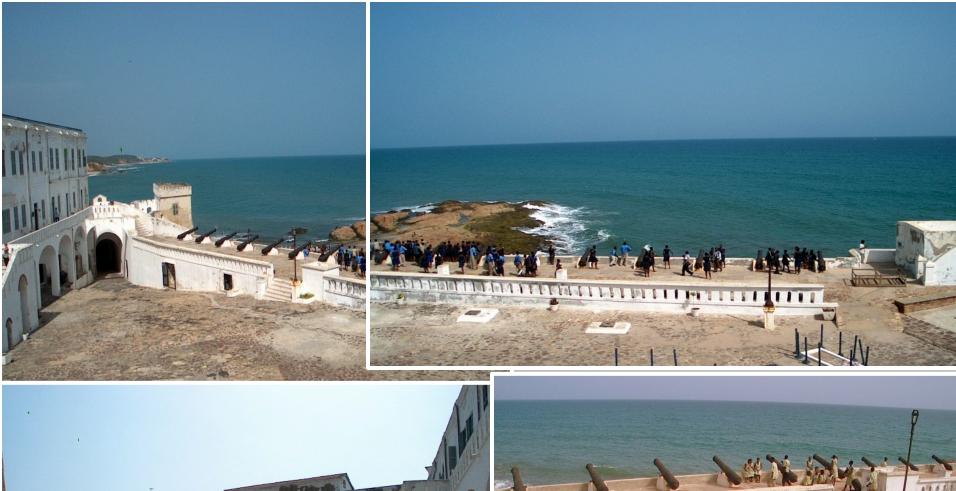

### The School Bus

Wood carvers in Tema Ghana

The "Blight" of Slavery
Was Brought About When
Black Men (Ashante)
Conquered And Sold Black
Men
To White Slavers