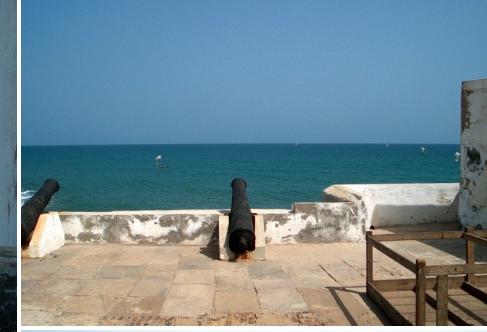

### The School Bus

Wood carvers in Tema Ghana

The "Blight" of Slavery
Was Brought About When
Black Men (Ashante)
Conquered And Sold Black
Men
To White Slavers