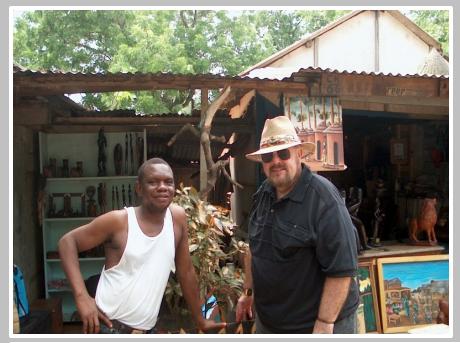

### The School Bus

Wood carvers in Tema Ghana

The "Blight" of Slavery
Was Brought About When
Black Men (Ashante)
Conquered And Sold Black
Men
To White Slavers