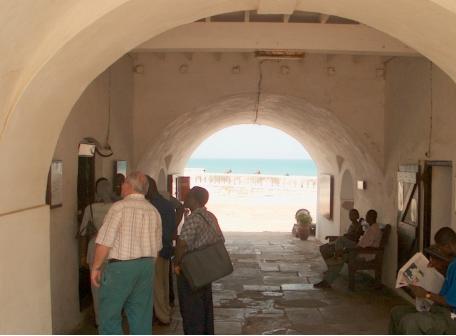

### The School Bus

Wood carvers in Tema Ghana

The "Blight" of Slavery
Was Brought About When
Black Men (Ashante)
Conquered And Sold Black
Men
To White Slavers