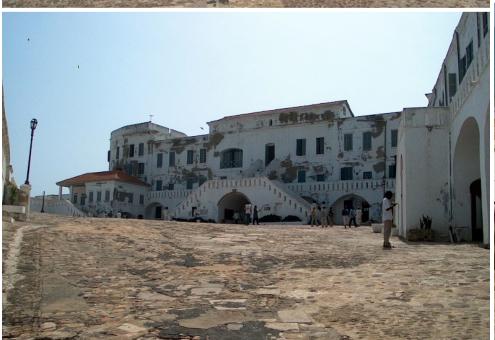

### The School Bus

Wood carvers in Tema Ghana

The "Blight" of Slavery
Was Brought About When
Black Men (Ashante)
Conquered And Sold Black
Men
To White Slavers