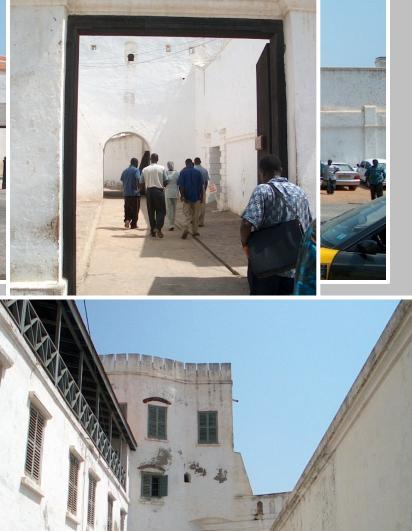

### The School Bus

Wood carvers in Tema Ghana

The "Blight" of Slavery
Was Brought About When
Black Men (Ashante)
Conquered And Sold Black
Men
To White Slavers