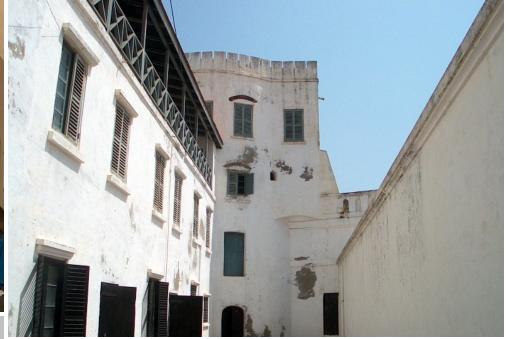

### The School Bus

Wood carvers in Tema Ghana

The "Blight" of Slavery
Was Brought About When
Black Men (Ashante)
Conquered And Sold Black
Men
To White Slavers